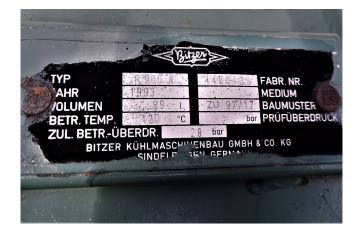

#### **Specifications**

| Brand                    | Bitzer                 |
|--------------------------|------------------------|
| Туре                     | 4N-20.2 Tank aggregate |
| Refrigerant              | Freon                  |
| kW at 0ºC/+40ºC          | 45,85                  |
| kW at -5ºC/+40ºC         | 38,06                  |
| kW at -10ºC/+40ºC        | 31,29                  |
| kW at -20ºC/+40ºC        | 20,39                  |
| kW at -30ºC/+40ºC        | 12,39                  |
| kW at -40ºC/+40ºC        | 6,71                   |
| Unloaded Start           | ✓                      |
| On steel base frame      | ✓                      |
| Pressure safety switches | ✓                      |
| Hp/Lp/Op                 |                        |
| Pressure gauges          | ✓                      |
| Hp/Lp/Op                 |                        |
| Liquid receiver          | ✓                      |
| Liquid receiver ltr.     | 89                     |
| Oil separator            | ✓                      |
| Liquid line filter drier | ✓                      |
| Sight Glass              | ✓                      |
| m3 / h                   | 56,1                   |
| Sizes                    | 1400x700x1040 mm       |
|                          | (LxWxH)                |
| Stock                    | 1                      |
|                          |                        |

## Used Bitzer 4N-20.2 Tank aggregate

Used Bitzer tank aggregate. Bitzer 4N-20.2Y semi-hermetic reciprocating compressor with liquid receiver and liquid line filter(89 liter) includes an oil separator. The tank Aggregate is equipped with pressure safety switches as well as pressure gauges. This tank aggregate has an unloaded start option.