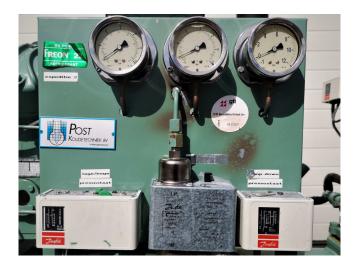

#### **Specifications**

| Brand                    | Bitzer                 |
|--------------------------|------------------------|
| Туре                     | 4N-20.2 Tank aggregate |
| Refrigerant              | Freon                  |
| kW at 0ºC/+40ºC          | 45,85                  |
| kW at -5ºC/+40ºC         | 38,06                  |
| kW at -10ºC/+40ºC        | 31,29                  |
| kW at -20ºC/+40ºC        | 20,39                  |
| kW at -30ºC/+40ºC        | 12,39                  |
| kW at -40ºC/+40ºC        | 6,71                   |
| Unloaded Start           | ✓                      |
| On steel base frame      | ✓                      |
| Pressure safety switches | ✓                      |
| Hp/Lp/Op                 |                        |
| Pressure gauges          | ✓                      |
| Hp/Lp/Op                 |                        |
| Liquid receiver          | ✓                      |
| Liquid receiver ltr.     | 89                     |
| Oil separator            | ✓                      |
| Liquid line filter drier | ✓                      |
| Sight Glass              | ✓                      |
| m3 / h                   | 56,1                   |
| Sizes                    | 1400x700x1040 mm       |
|                          | (LxWxH)                |
| Stock                    | 1                      |
|                          |                        |

## Used Bitzer 4N-20.2 Tank aggregate

Used Bitzer tank aggregate. Bitzer 4N-20.2Y semi-hermetic reciprocating compressor with liquid receiver and liquid line filter(89 liter) includes an oil separator. The tank Aggregate is equipped with pressure safety switches as well as pressure gauges. This tank aggregate has an unloaded start option.