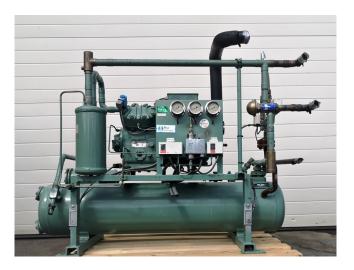

## Used Bitzer 4N-20.2 Tank aggregate

Used Bitzer tank aggregate. Bitzer 4N-20.2Y semi-hermetic reciprocating compressor with liquid receiver and liquid line filter(89 liter) includes an oil separator. The tank Aggregate is equipped with pressure safety switches as well as pressure gauges. This tank aggregate has an unloaded start option.

#### **Specifications**

| Brand                    | Bitzer                 |
|--------------------------|------------------------|
| Туре                     | 4N-20.2 Tank aggregate |
| Refrigerant              | Freon                  |
| kW at 0ºC/+40ºC          | 45,85                  |
| kW at -5ºC/+40ºC         | 38,06                  |
| kW at -10ºC/+40ºC        | 31,29                  |
| kW at -20ºC/+40ºC        | 20,39                  |
| kW at -30ºC/+40ºC        | 12,39                  |
| kW at -40ºC/+40ºC        | 6,71                   |
| Unloaded Start           | ✓                      |
| On steel base frame      | ✓                      |
| Pressure safety switches | ✓                      |
| Hp/Lp/Op                 |                        |
| Pressure gauges          | ✓                      |
| Hp/Lp/Op                 |                        |
| Liquid receiver          | ✓                      |
| Liquid receiver ltr.     | 89                     |
| Oil separator            | ✓                      |
| Liquid line filter drier | ✓                      |
| Sight Glass              | ✓                      |
| m3 / h                   | 56,1                   |
| Sizes                    | 1400x700x1040 mm       |
|                          | (LxWxH)                |
| Stock                    | 1                      |
|                          |                        |