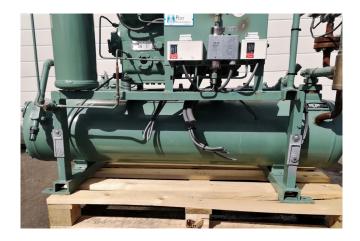

## Used Bitzer 4N-20.2 Tank aggregate

Used Bitzer tank aggregate. Bitzer 4N-20.2Y semi-hermetic reciprocating compressor with liquid receiver and liquid line filter(89 liter) includes an oil separator. The tank Aggregate is equipped with pressure safety switches as well as pressure gauges. This tank aggregate has an unloaded start option.

#### **Specifications**

| Brand                    | Bitzer                 |
|--------------------------|------------------------|
| Туре                     | 4N-20.2 Tank aggregate |
| Refrigerant              | Freon                  |
| kW at 0ºC/+40ºC          | 45,85                  |
| kW at -5ºC/+40ºC         | 38,06                  |
| kW at -10ºC/+40ºC        | 31,29                  |
| kW at -20ºC/+40ºC        | 20,39                  |
| kW at -30ºC/+40ºC        | 12,39                  |
| kW at -40ºC/+40ºC        | 6,71                   |
| Unloaded Start           | ✓                      |
| On steel base frame      | ✓                      |
| Pressure safety switches | ✓                      |
| Hp/Lp/Op                 |                        |
| Pressure gauges          | ✓                      |
| Hp/Lp/Op                 |                        |
| Liquid receiver          | ✓                      |
| Liquid receiver ltr.     | 89                     |
| Oil separator            | ✓                      |
| Liquid line filter drier | ✓                      |
| Sight Glass              | ✓                      |
| m3 / h                   | 56,1                   |
| Sizes                    | 1400x700x1040 mm       |
|                          | (LxWxH)                |
| Stock                    | 1                      |
|                          |                        |