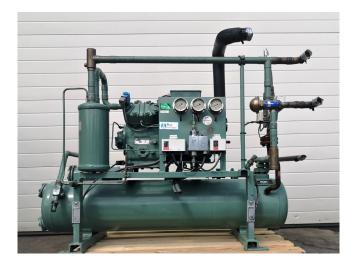

## Used Bitzer 4N-20.2 Tank aggregate

Used Bitzer tank aggregate. Bitzer 4N-20.2Y semi-hermetic reciprocating compressor with liquid receiver and liquid line filter(89 liter) includes an oil separator. The tank Aggregate is equipped with pressure safety switches as well as pressure gauges. This tank aggregate has an unloaded start option.

#### **Specifications**

| Brand                    | Bitzer                 |
|--------------------------|------------------------|
| Туре                     | 4N-20.2 Tank aggregate |
| Refrigerant              | Freon                  |
| kW at 0ºC/+40ºC          | 45,85                  |
| kW at -5ºC/+40ºC         | 38,06                  |
| kW at -10ºC/+40ºC        | 31,29                  |
| kW at -20ºC/+40ºC        | 20,39                  |
| kW at -30ºC/+40ºC        | 12,39                  |
| kW at -40ºC/+40ºC        | 6,71                   |
| Unloaded Start           | ✓                      |
| On steel base frame      | ✓                      |
| Pressure safety switches | ✓                      |
| Hp/Lp/Op                 |                        |
| Pressure gauges          | ✓                      |
| Hp/Lp/Op                 |                        |
| Liquid receiver          | ✓                      |
| Liquid receiver ltr.     | 89                     |
| Oil separator            | ✓                      |
| Liquid line filter drier | ✓                      |
| Sight Glass              | ✓                      |
| m3 / h                   | 56,1                   |
| Sizes                    | 1400x700x1040 mm       |
|                          | (LxWxH)                |
| Stock                    | 1                      |
|                          |                        |