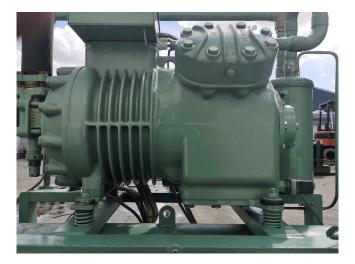

## Used Bitzer 4N-20.2 Tank aggregate

Used Bitzer tank aggregate. Bitzer 4N-20.2Y semi-hermetic reciprocating compressor with liquid receiver and liquid line filter(89 liter) includes an oil separator. The tank Aggregate is equipped with pressure safety switches as well as pressure gauges. This tank aggregate has an unloaded start option.