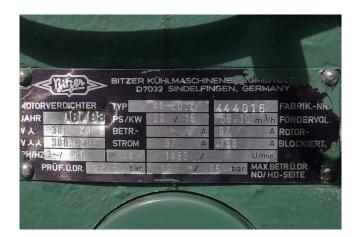

#### **Specifications**

| Brand                    | Bitzer                 |
|--------------------------|------------------------|
| Туре                     | 4N-20.2 Tank aggregate |
| Refrigerant              | Freon                  |
| kW at 0ºC/+40ºC          | 45,85                  |
| kW at -5ºC/+40ºC         | 38,06                  |
| kW at -10ºC/+40ºC        | 31,29                  |
| kW at -20ºC/+40ºC        | 20,39                  |
| kW at -30ºC/+40ºC        | 12,39                  |
| kW at -40ºC/+40ºC        | 6,71                   |
| Unloaded Start           | ✓                      |
| On steel base frame      | ✓                      |
| Pressure safety switches | ✓                      |
| Hp/Lp/Op                 |                        |
| Pressure gauges          | ✓                      |
| Hp/Lp/Op                 |                        |
| Liquid receiver          | ✓                      |
| Liquid receiver ltr.     | 89                     |
| Oil separator            | ✓                      |
| Liquid line filter drier | ✓                      |
| Sight Glass              | ✓                      |
| m3 / h                   | 56,1                   |
| Sizes                    | 1400x700x1040 mm       |
|                          | (LxWxH)                |
| Stock                    | 1                      |
|                          |                        |

## Used Bitzer 4N-20.2 Tank aggregate

Used Bitzer tank aggregate. Bitzer 4N-20.2Y semi-hermetic reciprocating compressor with liquid receiver and liquid line filter(89 liter) includes an oil separator. The tank Aggregate is equipped with pressure safety switches as well as pressure gauges. This tank aggregate has an unloaded start option.